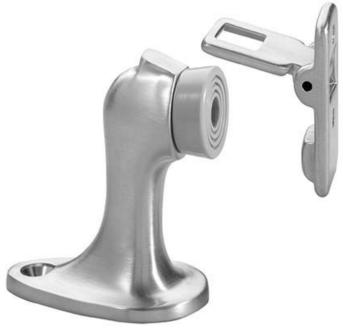

## Rockwood 485 - Door Stop with Keeper

### MATERIAL:

Solid Cast Brass with DuraFlex Bumper

Base:  $\frac{5}{16}$ "-18 x 1  $\frac{3}{4}$ " Stud, Lead Anchor; #12 x 1  $\frac{1}{4}$ " Flat Head Wood Screw, Plastic Anchor Keeper: 2 ea. #10 x 1" Flat Head Sheet Metal Screws

- Uses replacement bumper 461B
- Heavy duty and ideal for use on heavy doors or in high traffic areas

- DuraFlex Bumper available in standard grey or optional black
- Exterior Pack screw packs; stainless steel plated to match use EXP suffix (485 x EXP) when ordering