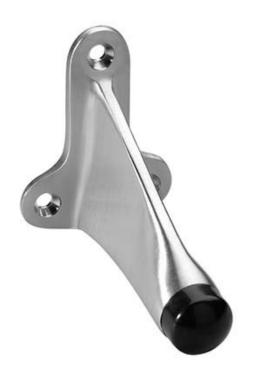

# Rockwood 487 - Heavy Duty Wall Stop

# Available Finishes: • US26D/626 SIZE: Base: 2 1/4" x 3" Projection: 3 3/4" WEIGHT: 0.8 lbs.

### MATERIAL:

Solid Cast Brass with DuraFlex Bumper

## **FEATURES:**

Sloping design resists vandalism