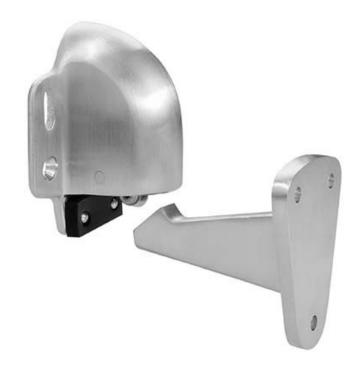

# Rockwood 494R - Automatic Door Holder & Stop

#### MATERIAL:

Cast Brass

#### **FASTENERS:**

Strike: 3 ea. #12-24 x 1" Flat Head Machine Screws, 3 ea. Lead Anchors Body: 4 ea.  $^{\#}10 \times 1^{-1}/_{4}$ " Flat Head Wood Screws

#### **FEATURES:**

- For applications requiring door hold-open on a frequent basis
- Screw hole design allows for precise alignment and then permanent attachment

#### SIZE:

Holder:  $3"w \times 3^3/8"h$ Strike:  $2"w \times 3"h$ 

PROJECTION: Holder: 2 1/8" Strike: 3 1/4"

WEIGHT: 1-7 lbs

STRIKE: Wall

CLEARANCE: 3 ³/₄" wall to door

ANSI A156.16:

Rockwood, Pennsylvania 15557 P: 800.458.2424 • F: 800.922.9212