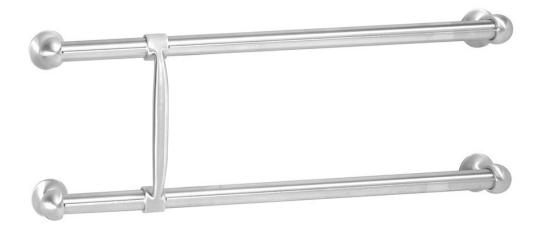

## Rockwood 50-PB - Pull Bar

#### **MOUNTINGS:**

Metal & Wood Door: Type 1,  $^1/_4$ " -20 x 2  $^1/_4$ " Thru Bolt & Finish Washer (standard 1  $^3/_4$ " door) Wood Door: Type 2, Surface,  $^\#8$  x  $^3/_4$ " Oval Head Sheet Metal Screws

#### **OPTIONS:**

Advise if door thickness is other than 1 3/4"

#### DIAMETER:

1

BASE:

PROJECTION:

CLEARANCE:

SPACI 7 1/2"

WEIGHT: 7 6 lbs

ANSI 156.6: