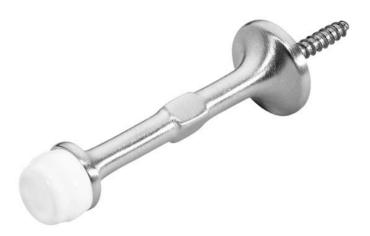

### Rockwood 508 - Door Stop

## Available Finishes:

- US3/605
- US4/606
- US10/612
- US10B/613
- US10BE/613E
- US26/625
- US26D/626

SIZE:

Base: Ø 1" Projection: 4 ³/16

2.2 lbs./10

ANSI A156.16 L02031

#### **Specifications:**

MATERIAL:

Cast Brass with DuraFlex Bumper

FASTENERS:

#10-24 x 1 1/4" Hanger Bolt

**OPTIONS:** 

DuraFlex Bumper available in standard white or optional gray and black

300 Main Street