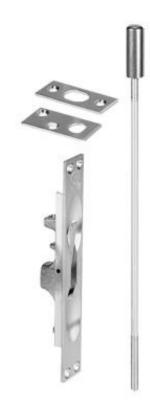

## Rockwood 555 - Lever Extension Flush Bolt

### **Specifications:**

#### MATERIAL:

**Brass** 

#### **FASTENERS:**

8 ea. #8 x 3/4" Flat Head Combo Screws

#### **FEATURES:**

- For Fire Rated Hollow Metal Swinging Doors measuring up to 4'w x 10'h rated up to and including 3 Hours
- $\bullet$  Fits ANSI A115 door and frame preparation
- 3/4" bolt throw, 3/4" rod backset
- 12" rod length (center of face to bolt end retracted)
- 1 1/2" adjustable bolt head

# (ÎL)

#### **OPTIONS:**

- Other size rods available are 18", 24", 36", 48"
- Extra long bolt head 2 1/2" (or to your specification)
- $\bullet$  Use #570 Dust Proof Strike to prevent dirt blocking bottom strike