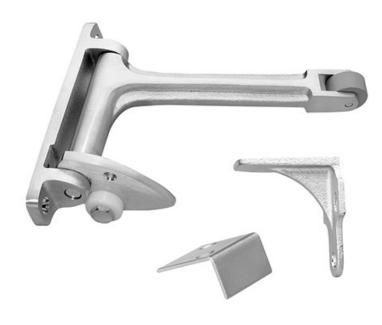

## Rockwood 576 - Gravity Door Coordinator

#### **FEATURES:**

• Non-handed reversible. Prevents the active door from closing until the inactive door is closed.

#### OTHER:

For use on door sizes:

- 1. with Astragal on active door 18" to 48"
- 2. with Astragal on inactive door 18" to 34"
- 3. with Astragal on both doors 18" to 30"

\*The overlap of the astragal is maximum  $\sqrt[7]{s}$ " with door hung on standard hinges. Customer must contact the factory for all other astragal situations.