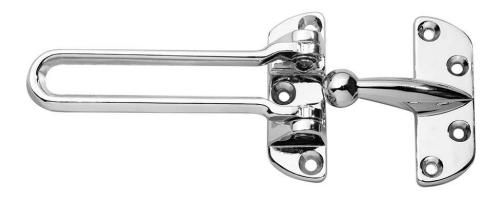

# Rockwood 603 - Door Guard

# Available Finishes: • ANT • BRS • CRM • DCRM SIZE: Body: <sup>29</sup>/<sub>32</sub>" x 2 <sup>1</sup>/<sub>2</sub>" Strike: <sup>31</sup>/<sub>32</sub>" x 2 <sup>1</sup>/<sub>2</sub>" WEIGHT: 3.3 lbs./10 ANSI A156.16: L33042

### MATERIAL:

Cast Aluminum

### **FASTENERS:**

Body: 3 ea. #6 x 1  $^{1}$ / $_{2}$ " Flat Head Sheet Metal Screws Strike: 4 ea. #6 x 1 " Flat Head Sheet Metal Screws