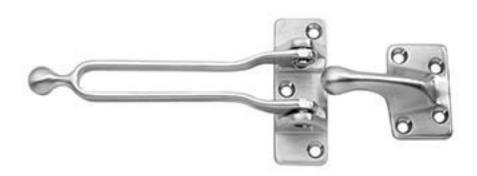

## Rockwood 604 - Door Guard

#### SIZE

Body: 1 <sup>1</sup>/<sub>16</sub>" x 2 <sup>9</sup>/<sub>16</sub>
Strike: 1 <sup>5</sup>/<sub>8</sub>" x 1 <sup>1</sup>/<sub>16</sub>

WEIGHT:

ANSI A 156.16 L13042

#### MATERIAL:

Solid Cast Brass

#### **FASTENERS:**

Body: 3 ea. #6 x 1  $^{1}/_{2}$ " Oval Head Sheet Metal Screws Strike: 4 ea. #6 x  $^{3}/_{4}$ " Oval Head Sheet Metal Screws

#### **OPTIONS:**

1/8" clear plastic shim - order separately as 604 SHIM

300 Main Street

Rockwood, Pennsylvania 15557 P: 800.458.2424 • F: 800.922.9212

www.rockwoodmfg.com • orders.rockwood@assaabloy.com