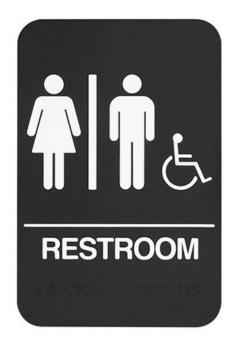

# Rockwood BFM689 - BFM Series ADA Molded Plastic Signs

#### MATERIAL:

Molded Plastic

#### **COLORS:**

5/8" White Lettering on choice of Blue or Black background

#### **FASTENER:**

Self-adhesive mounting

#### **FEATURES:**

- Raised lettering and Grade 2 Braille translation
- Meets ADAAG Section 4.30 requirements
- Economical molded plastic