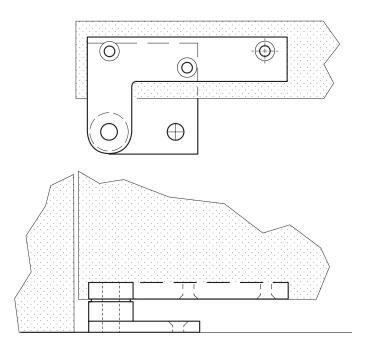

## Rockwood CP40 - Standard Floor Pivot Standard Duty 3/8" Thick

## Available Finishes:

- US3/605
- US4/606
- US10/612
- US10B/613
- US10BE/613E
- US26/625
- US26D/626

WEIGH1

"a/s" thick for door up to 200 lbs.

### **Specifications:**

#### MATERIAL:

**Solid Brass** 

#### **FASTENERS:**

6 ea.  $^{#}12 \times 1^{-1}/_{4}$ " Flat Head Wood Screws

#### **FEATURES:**

- Mostly invisible when installed
- Includes Teflon® bearing for smooth silent operation (Teflon® is a registered trademark of E.I. DuPont de Nemours and Company or its affiliates)
- Field changeable handing
- Standard Duty is made from 3/8" thick brass

#### **ORDERING:**

Specify door thickness and floor clearing