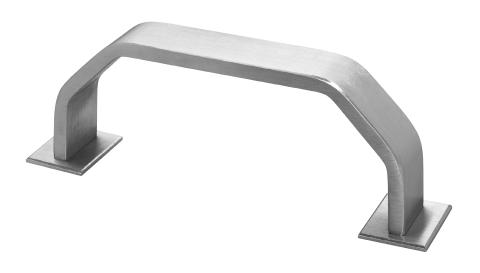

# Rockwood HD2230 - Heavy Duty Protector Bar

# Available Finishes: • US10BE/613E • US32D/630 • US32DMS WEIGHT: 2.3 lbs. MATERIAL SIZE: 3/8" x 1 1/2" PROJECTION: 3 1/4" CTC: 8"

### MATERIAL:

Stainless Steel