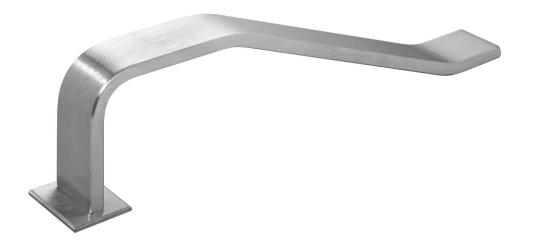

## Rockwood R112LPB - Trim Protector Bar - Lever Handle with Reinforcing Bar

# Available Finishes: • US3/605 • US10/612 • US10B/613 • US10BE/613E • US32D/630 MATERIAL SIZE: 3/8" x 1 1/2" WEIGHT: 4.6 lbs. CTC: 12"

### MATERIAL:

Brass, Bronze, Stainless Steel

### **FASTENERS**

 $^{1}/_{4}$ "-20 x 2  $^{1}/_{4}$ " Thru Bolt,  $^{1}/_{4}$ "-20 x 2" Thru Bolt, Finish Washers (standard 1  $^{3}/_{4}$ " door)