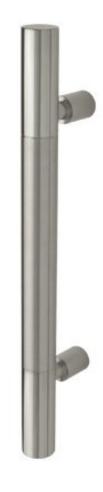

## Rockwood RM2140 - MezzoTek - Straight Pull with GripZone

# Available Finishes: US3/605 US9/611 US32/629 DIAMETER: 1 1/2" Overall: Up to 96" PROJECTION: 3 1/4"

### MATERIAL

Brass, Bronze, Stainless Steel

### **OPTIONS:**

- For optional mid-post, suffix the product number with a "MP" (example: RM2140MP)
- Over 96" available on select finishes

ASSA ABLOY Opening Solutions Architectural Accessories Group Rockwood, PA Phone: (800) 458-2424 • Fax: (800) 922-9212 www.assaabloydooraccessories.us