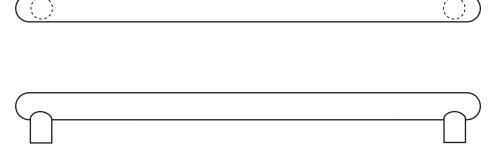

## ASSA ABLOY

The global leader in door opening solutions

Rockwood RM3126 - PostMount - Push Bar - Round Ends

### Available Finishes:

- US3/605
- US4/606
- US10/612
- LIC10P/613
- US10BE/613E
- US28/628
- US32/629
- H235D/830
- 313/710
- 315/711

DIAMETER

1 ¹/2

CTC:

up to 36

PROJECTION:

3 1/2

#### NOTE

Post location on push bars can be located  $^{1}/_{8}$ " from end for narrow and medium stile doors and 1" from end for flush and wide stile doors

300 Main Street

Rockwood, Pennsylvania 15557 P: 800.458.2424 • F: 800.922.9212