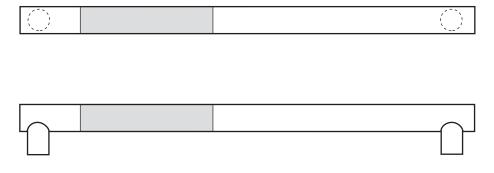

# Available Finishes: US3/605 US9/611 US32/629 DIAMETER: 1 1/2" CTC: up to 36" PROJECTION: 3 1/4"

### NOTE:

Post location on push bars can be located  $^{1}/_{8}$ " from end for narrow and medium stile doors and 1" from end for flush and wide stile doors

NOTE: If matching pulls to a previous job, please provide original PO or Order #.