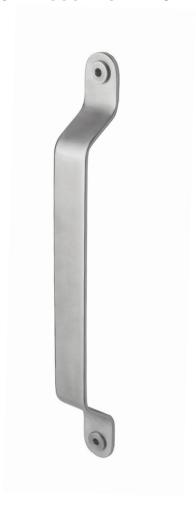

# Rockwood RM4820 - AccenTek™ Formed Pull

### MATERIAL:

Stainless Steel, Steel

# Available Finishes: US32D US10BE BSP (Black Suede Powder Coat) WB (Wrought Black Powder Coat) Industrial Steel (16" CTC only) Stock Powder Coats GRIP: 1 1/2" x 3/16" PROJECTION: 1 15/16" DOOR THICKNESS: 1 3/8" to 2 1/4" (specify when ordering) CTC: 8" - 36"