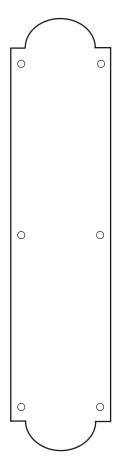

## Rockwood RM5590A - Traditional - Heavy Decorative Plates

### **Specifications:**

MATERIAL:

Brass

**FASTENER:** 

#6 x 5/8" Oval Head Sheet Metal Screws

300 Main Street

Rockwood, Pennsylvania 15557 P: 800.458.2424 • F: 800.922.9212

www.rockwoodmfg.com • orders.rockwood@assaabloy.com