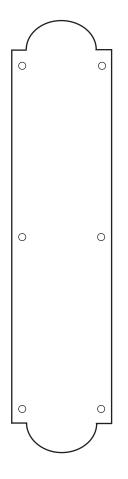

## Rockwood RM5590B - Traditional - Heavy Decorative Plates

# Available Finishes: • US3/605 • US4/606 • US10/612 • US10B/613 • US15B/619 • US15A/620 • US26/625 • US26D/626 SIZE: 3 1/2" x 15" MATERIAL: .090"

### **Specifications:**

MATERIAL:

Brass

**FASTENER:** 

#6 x 5/8" Oval Head Sheet Metal Screws

300 Main Street

Rockwood, Pennsylvania 15557 P: 800.458.2424 • F: 800.922.9212

www.rockwoodmfg.com • orders.rockwood@assaabloy.com