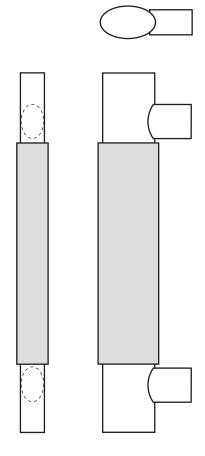

# Available Finishes: US10BE/613E US32/629 US32D/630 GRIP SIZE: 1" x 1 1/2" POST: Oval PROJECTION: 3" CTC: Specify

### CTC:

Standard overall length is 4" greater than CTC for pulls up to 36" CTC, and 6" greater than CTC for pulls 36" CTC and larger. Maximum leather length is 72".

### NOTE:

Other Length Ordering Options: Specify a mid-post on full height pulls to provide the most rigid grip where heavy doors or high wind loads are present.

300 Main Street

Rockwood, Pennsylvania 15557 P: 800.458.2424 • F: 800.922.9212